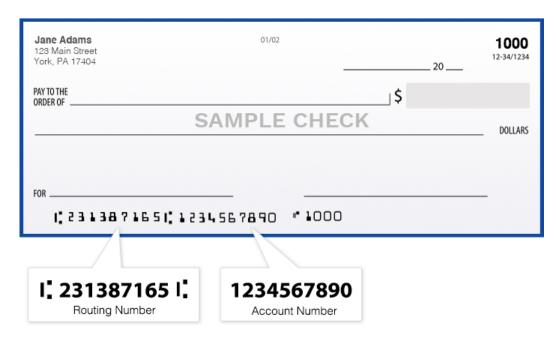

## How Do I Get Started?

Complete and sign the ACH Enrollment Authorization Form. Below reflects where you find the bank routing/account numbers required for enrollment.

Please return the signed ACH Enrollment Authorization Form in the self-addressed envelope included or mail to the following address: